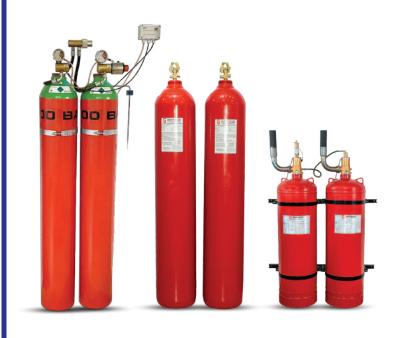

#### Fire Suppression Systems

Inergen System

FM-200 System

Novec 1230 System

High Pressure CO<sub>2</sub> System