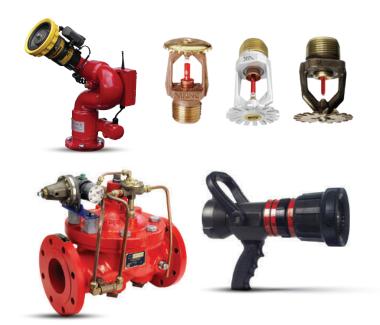

#### **Hydrants & Sprinklers**

Fire Sprinkler Sytems

Fire Hydrant Systems

Fire Fighting Equipments

Water Spray Systems

Deluge Systems

#### Foam Systems

Foam Concentrates

Foam Bladder Tanks

Foam Chambers

Foam Water Monitors

High Expansion Foam

Our Brands: